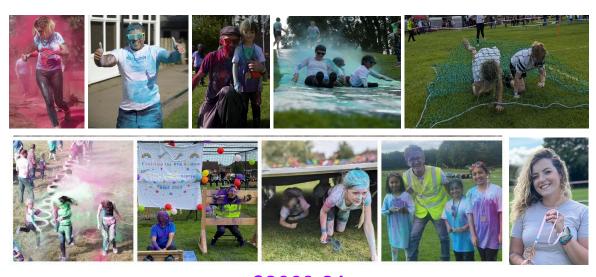

Fabulous Inaugural PTA Rainbow Run | Farsley Farfield Primary School

Further photos from Saturday's Rainbow Run | Farsley Farfield Primary School