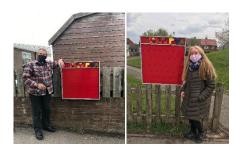

#### Special Thanks!

We would like to thank Stephen for all his time and hard work making notice boards for us to display info and events in the school grounds. Also, to Ellen for helping to put them up around school.