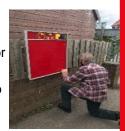

#### Special Thanks!

We would like to thank Stephen for all his time and hard work making notice boards for us to display info and events in the school grounds. Also, to Ellen for helping to put them up around school.