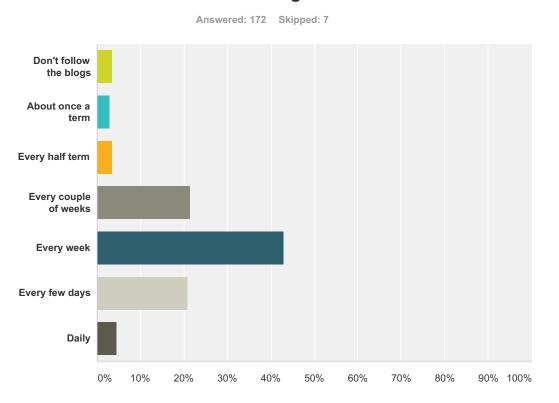

### Q2 How often do you look at your child's class blog?

| Answer Choices         | Responses |     |
|------------------------|-----------|-----|
| Don't follow the blogs | 3.49%     | 6   |
| About once a term      | 2.91%     | 5   |
| Every half term        | 3.49%     | 6   |
| Every couple of weeks  | 21.51%    | 37  |
| Every week             | 43.02%    | 74  |
| Every few days         | 20.93%    | 36  |
| Daily                  | 4.65%     | 8   |
| Fotal                  |           | 172 |