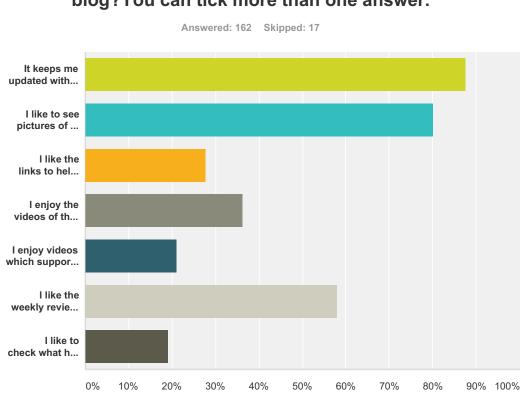

| Answer Choices                                            | Responses |     |
|-----------------------------------------------------------|-----------|-----|
| It keeps me updated with what the children are learning.  | 87.65%    | 142 |
| I like to see pictures of the class and their work.       | 80.25%    | 130 |
| I like the links to help support the children's learning. | 27.78%    | 45  |
| I enjoy the videos of the children's learning.            | 36.42%    | 59  |
| I enjoy videos which support my child's learning.         | 20.99%    | 34  |
| I like the weekly review of the week.                     | 58.02%    | 94  |
| I like to check what has been set for homework.           | 19.14%    | 31  |
| Total Respondents: 162                                    |           |     |

### Q5 Which features do you like about the blog?You can tick more than one answer.

No