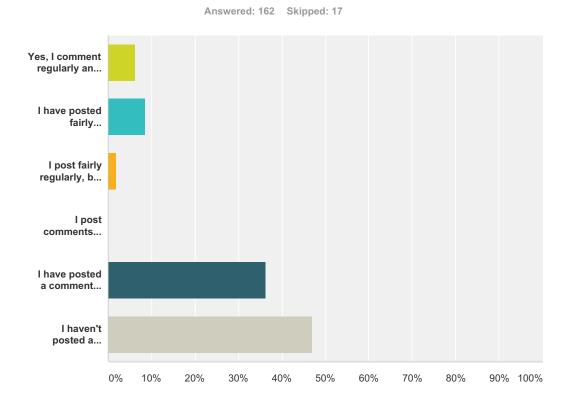

| Q7 | Do | you | post | comments | on | the | blog? |
|----|----|-----|------|----------|----|-----|-------|
|----|----|-----|------|----------|----|-----|-------|

| Answer Choices                                                                   |  |     |
|----------------------------------------------------------------------------------|--|-----|
| Yes, I comment regularly and am happy to do so.                                  |  | 10  |
| I have posted fairly regularly and am happy doing so.                            |  | 14  |
| I post fairly regularly, but would like to find out more about posting comments. |  | 3   |
| I post comments because my child insists I do so!                                |  | 0   |
| I have posted a comment occasionally.                                            |  | 59  |
| I haven't posted a comment, yet.                                                 |  | 76  |
| Total                                                                            |  | 162 |