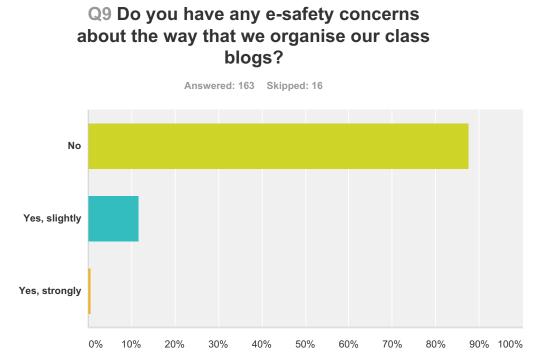

# Q8 If you don't regularly leave comments or feedback, what might be the reason for this?

Answered: 57 Skipped: 122

| Answer Choices | Responses         |
|----------------|-------------------|
| No             | <b>87.73%</b> 143 |
| Yes, slightly  | <b>11.66%</b> 19  |
| Yes, strongly  | <b>0.61%</b> 1    |
| Total          | 163               |