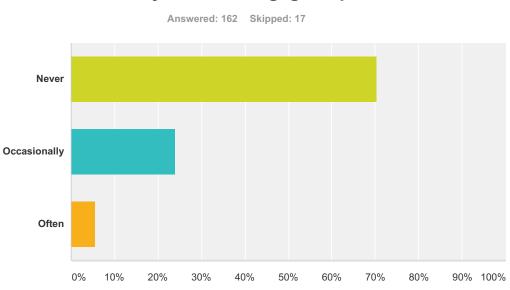

# Q4 Do you ever forward a link to the blog to wider family members e.g. grandparents?

| Answer Choices | Responses |     |
|----------------|-----------|-----|
| Never          | 70.37%    | 114 |
| Occasionally   | 24.07%    | 39  |
| Often          | 5.56%     | 9   |
| Total          |           | 162 |