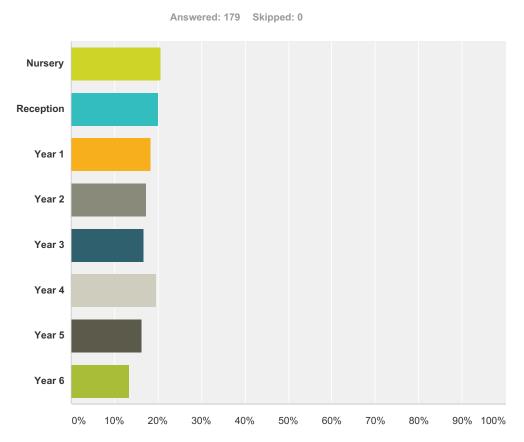

#### Q1 What year group are your children in?

| Answer Choices         | Responses |    |
|------------------------|-----------|----|
| Nursery                | 20.67%    | 37 |
| Reception              | 20.11%    | 36 |
| Year 1                 | 18.44%    | 33 |
| Year 2                 | 17.32%    | 31 |
| Year 3                 | 16.76%    | 30 |
| Year 4                 | 19.55%    | 35 |
| Year 5                 | 16.20%    | 29 |
| Year 6                 | 13.41%    | 24 |
| Total Respondents: 179 |           |    |