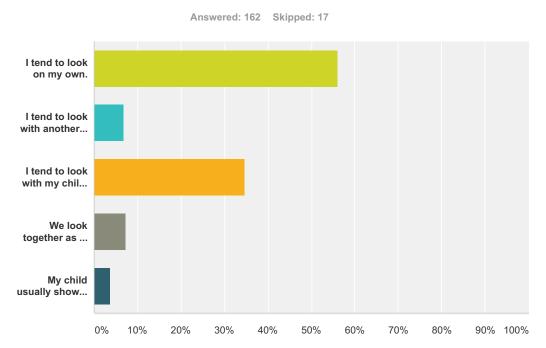

#### Q3 Do you look at the blog with your child?

| Inswer Choices                             | Responses | Responses |  |
|--------------------------------------------|-----------|-----------|--|
| I tend to look on my own.                  | 56.17%    | 91        |  |
| I tend to look with another family member. | 6.79%     | 11        |  |
| I tend to look with my child / children.   | 34.57%    | 56        |  |
| We look together as a family.              | 7.41%     | 12        |  |
| My child usually shows me the blog.        | 3.70%     | 6         |  |
| otal Respondents: 162                      |           |           |  |