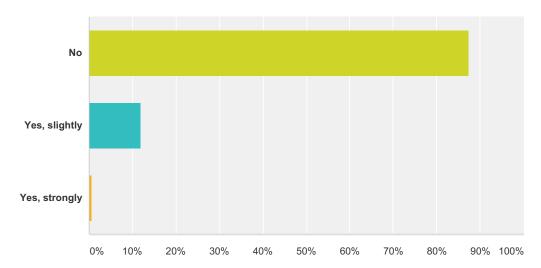

# Q9 Do you have any e-safety concerns about the way that we organise our class blogs?

Answered: 169 Skipped: 18

| Answer Choices | Responses         |
|----------------|-------------------|
| No             | <b>87.57%</b> 148 |
| Yes, slightly  | <b>11.83%</b> 20  |
| Yes, strongly  | 0.59%             |
| Total          | 169               |