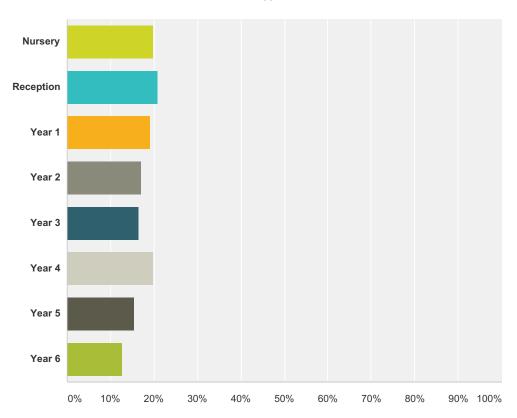

#### Q1 What year group are your children in?

Answered: 187 Skipped: 0

| Answer Choices         | Responses |    |
|------------------------|-----------|----|
| Nursery                | 19.79%    | 37 |
| Reception              | 20.86%    | 39 |
| Year 1                 | 19.25%    | 36 |
| Year 2                 | 17.11%    | 32 |
| Year 3                 | 16.58%    | 31 |
| Year 4                 | 19.79%    | 37 |
| Year 5                 | 15.51%    | 29 |
| Year 6                 | 12.83%    | 24 |
| Total Respondents: 187 |           |    |