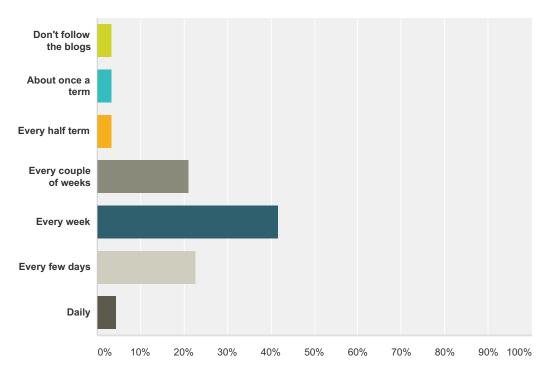

### Q2 How often do you look at your child's class blog?

Answered: 180 Skipped: 7

| nswer Choices          | Responses |     |
|------------------------|-----------|-----|
| Don't follow the blogs | 3.33%     | 6   |
| About once a term      | 3.33%     | 6   |
| Every half term        | 3.33%     | 6   |
| Every couple of weeks  | 21.11%    | 38  |
| Every week             | 41.67%    | 75  |
| Every few days         | 22.78%    | 41  |
| Daily                  | 4.44%     | 8   |
| otal                   |           | 180 |