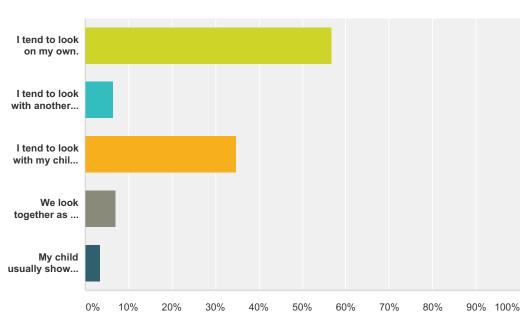

#### Q3 Do you look at the blog with your child?

| Answer Choices                             | Responses |    |
|--------------------------------------------|-----------|----|
| I tend to look on my own.                  | 56.80%    | 96 |
| I tend to look with another family member. | 6.51%     | 11 |
| I tend to look with my child / children.   | 34.91%    | 59 |
| We look together as a family.              | 7.10%     | 12 |
| My child usually shows me the blog.        | 3.55%     | 6  |
| Total Respondents: 169                     |           |    |