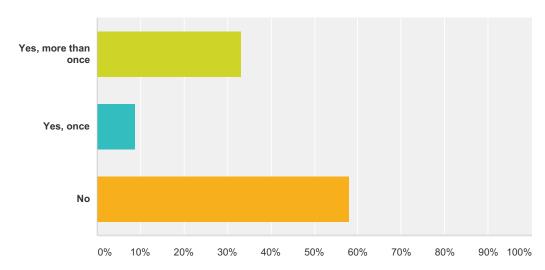

# Q6 Have you ever saved or printed a photograph of your child from a school blog?

Answered: 172 Skipped: 15

| Answer Choices      | Responses |     |
|---------------------|-----------|-----|
| Yes, more than once | 33.14%    | 57  |
| Yes, once           | 8.72%     | 15  |
| No                  | 58.14%    | 100 |
| Total               |           | 172 |