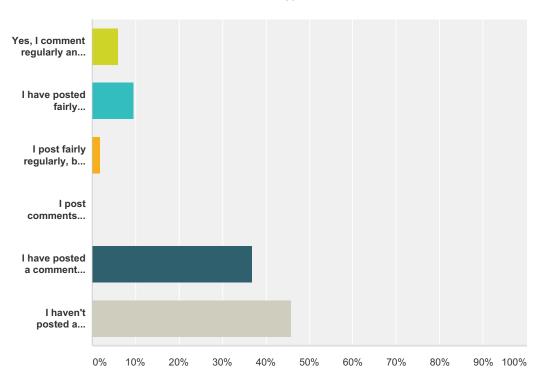

#### Q7 Do you post comments on the blog?

Answered: 168 Skipped: 19

| Answer Choices                                                                   | Responses |     |
|----------------------------------------------------------------------------------|-----------|-----|
| Yes, I comment regularly and am happy to do so.                                  | 5.95%     | 10  |
| I have posted fairly regularly and am happy doing so.                            | 9.52%     | 16  |
| I post fairly regularly, but would like to find out more about posting comments. | 1.79%     | 3   |
| I post comments because my child insists I do so!                                | 0.00%     | 0   |
| I have posted a comment occasionally.                                            | 36.90%    | 62  |
| I haven't posted a comment, yet.                                                 | 45.83%    | 77  |
| Total                                                                            |           | 168 |