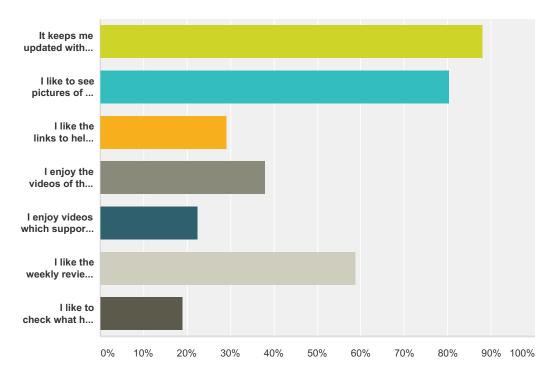

### Q5 Which features do you like about the blog?You can tick more than one answer.

Answered: 168 Skipped: 19

| Answer Choices                                            | Responses |     |
|-----------------------------------------------------------|-----------|-----|
| It keeps me updated with what the children are learning.  | 88.10%    | 148 |
| I like to see pictures of the class and their work.       | 80.36%    | 135 |
| I like the links to help support the children's learning. | 29.17%    | 49  |
| I enjoy the videos of the children's learning.            | 38.10%    | 64  |
| I enjoy videos which support my child's learning.         | 22.62%    | 38  |
| I like the weekly review of the week.                     | 58.93%    | 99  |
| I like to check what has been set for homework.           | 19.05%    | 32  |
| Total Respondents: 168                                    |           |     |