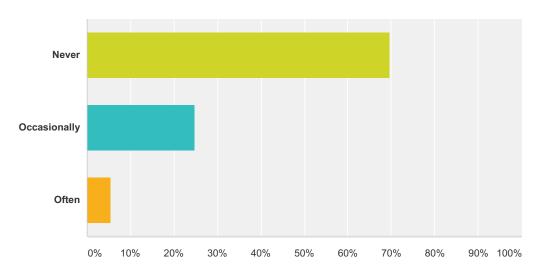

## Q4 Do you ever forward a link to the blog to wider family members e.g. grandparents?

| Answer Choices | Responses |     |
|----------------|-----------|-----|
| Never          | 69.82%    | 118 |
| Occasionally   | 24.85%    | 42  |
| Often          | 5.33%     | 9   |
| Total          |           | 169 |